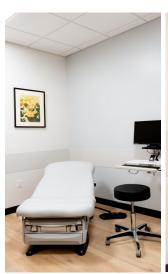

## The new Cancer Healing Center includes:

- A self-service lobby
- Three patient consult rooms
- Holistic Therapy Room for massage and acupuncture
- An exam room
- Staff offices
- Community Room for yoga, art therapy and group gatherings