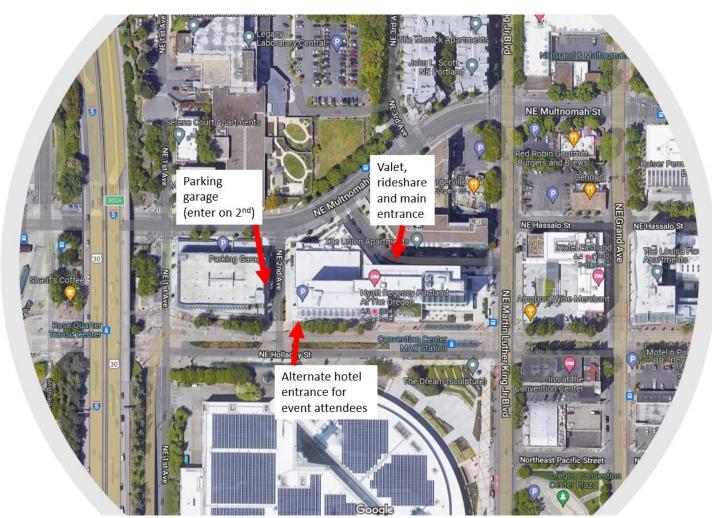

Location and parking information

Hyatt Regency Portland 375 NE Holladay Street Portland, OR 97232

Parking is not hosted by the event.

*Valet* - Available at the main entrance. Access via the hotel's main drive, which runs between NE Martin Luther King, Jr. Blvd. and Multnomah Street on the north side of the hotel.

*Self-parking* - Available in the garage next door at 1075 NE 2<sup>nd</sup> Avenue, or street parking throughout the neighborhood.

*Rideshare* - Services such a Lyft and Uber have a designated zone on the hotel's main drive, which runs between NE Martin Luther King, Jr. Blvd. and Multnomah Street on the north side of the hotel.

Transit - The hotel is adjacent to the Convention Center MAX Station.